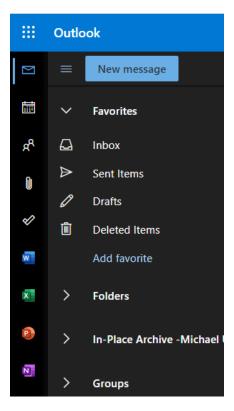

- 1. Log into your firstname.lastname@keylogic.com account, at <a href="https://outlook.office.com">https://outlook.office.com</a>
- 2. While you are logged into Outlook, find the drop-down item labeled "In-Place Archive -Name"