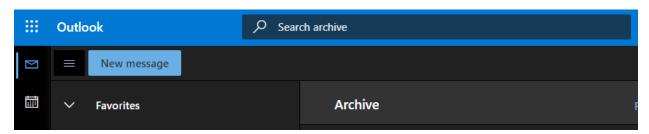

3. Select the "In-Place Archive -Name" drop-down item. It may take a couple minutes to load your Archive inbox.

4. With the Archive selected, mail over 2 years old is now searchable using the Search bar.