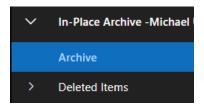

3. Select the "In-Place Archive -Name" drop-down item. It may take a couple minutes to load your Archive inbox.

4. With the Archive selected, mail over 2 years old is now searchable using the Search bar.